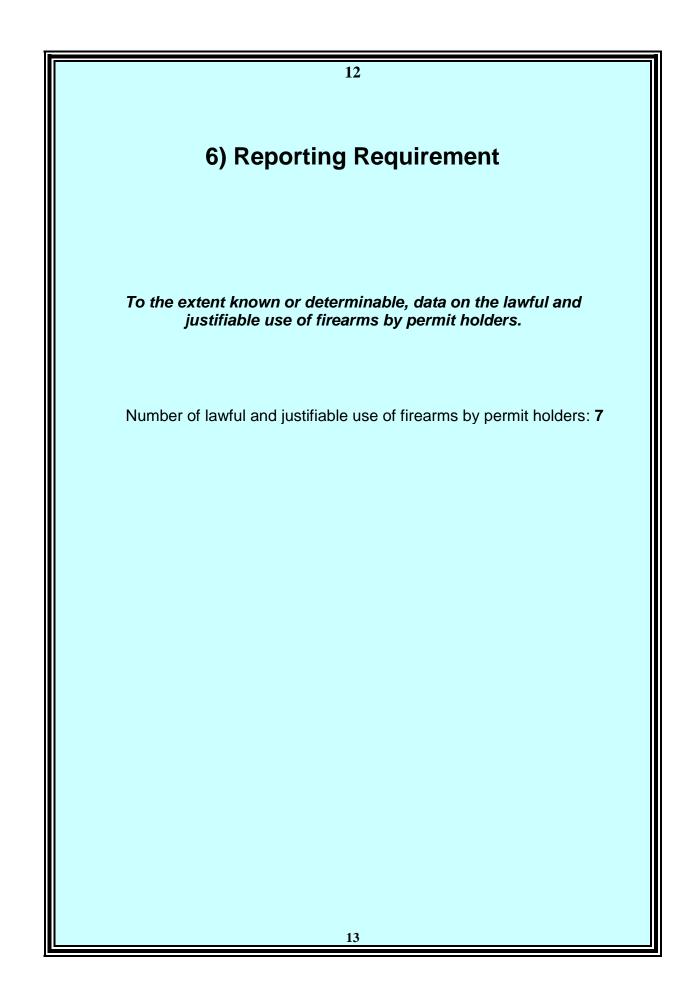

#### Introduction

Minnesota Statutes, section 624.714, subdivision 20 mandates that by March 1, 2004, and each year thereafter, the commissioner of public safety must report to the legislature on:

- (1) the number of permits applied for, issued, suspended, revoked, and denied, further categorized by age, sex and zip code of the applicant or permit holder;
- (2) the number of permits currently valid;
- (3) the specific reasons for each suspension, revocation, and denial and the number of reversed, canceled or corrected actions;
- (4) the number of denials based on the grounds under subdivision 6, paragraph (a), clause (3), the factual basis for each denial or revocation, and the result of an appeal, if any, including the court's findings of fact, conclusions of law and order;
- (5) the number of convictions and types of crimes committed since the previous submission, and in total, by individuals with permits including data as to whether a firearm lawfully carried solely by virtue of a permit was actually used in furtherance of the crime;
- (6) to the extent known or determinable, data on the lawful and justifiable use of firearms by permit holders; and
- (7) the status of the segregated funds reported to the commissioner under subdivision 21.