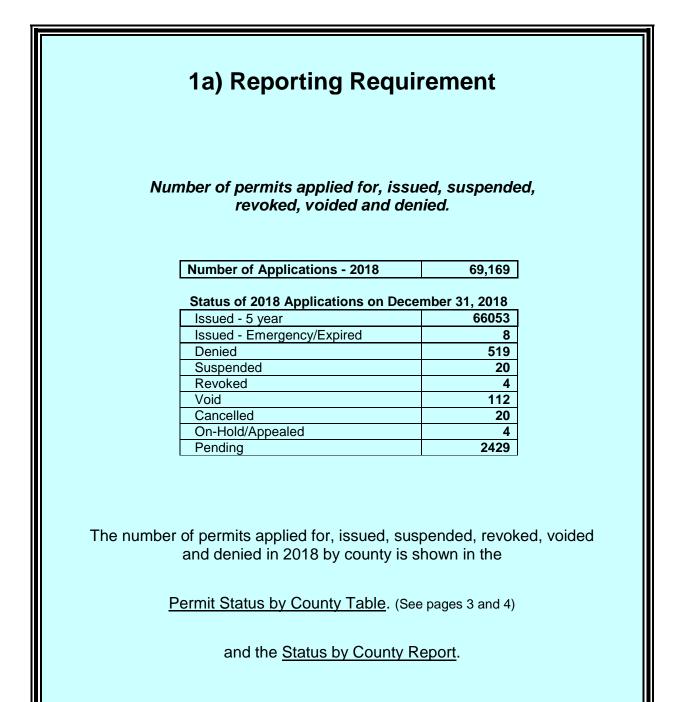

## PERMIT TO CARRY SUMMARY DATA

The information collected covers the reporting period January 1, 2018 through December 31, 2018.

### Statewide Data - Year 2018

#### Number of Agencies Reporting:

87 Minnesota County Sheriff's Departments

#### Introduction

Minnesota Statutes, section 624.714, subdivision 20 mandates that by March 1, 2004, and each year thereafter, the commissioner of public safety must report to the legislature on:

- (1) the number of permits applied for, issued, suspended, revoked, and denied, further categorized by age, sex and zip code of the applicant or permit holder;
- (2) the number of permits currently valid;
- (3) the specific reasons for each suspension, revocation, and denial and the number of reversed, canceled or corrected actions;
- (4) the number of denials based on the grounds under subdivision 6, paragraph (a), clause (3), the factual basis for each denial or revocation, and the result of an appeal, if any, including the court's findings of fact, conclusions of law and order;
- (5) the number of convictions and types of crimes committed since the previous submission, and in total, by individuals with permits including data as to whether a firearm lawfully carried solely by virtue of a permit was actually used in furtherance of the crime;
- (6) to the extent known or determinable, data on the lawful and justifiable use of firearms by permit holders; and
- (7) the status of the segregated funds reported to the commissioner under subdivision 21.

This report contains data on permit applications received between April 28, 2003 and December 31, 2018.

This is a summary of the data reported by the Minnesota County Sheriffs.