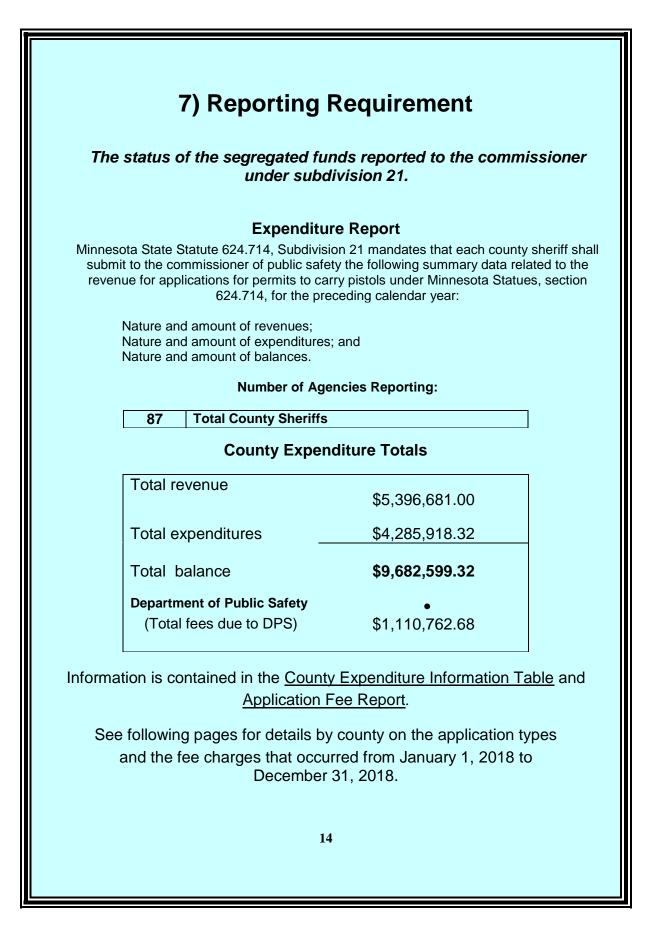

#### Introduction

Minnesota Statutes, section 624.714, subdivision 20 mandates that by March 1, 2004, and each year thereafter, the commissioner of public safety must report to the legislature on:

- (1) the number of permits applied for, issued, suspended, revoked, and denied, further categorized by age, sex and zip code of the applicant or permit holder;
- (2) the number of permits currently valid;
- (3) the specific reasons for each suspension, revocation, and denial and the number of reversed, canceled or corrected actions;
- (4) the number of denials based on the grounds under subdivision 6, paragraph (a), clause (3), the factual basis for each denial or revocation, and the result of an appeal, if any, including the court's findings of fact, conclusions of law and order;
- (5) the number of convictions and types of crimes committed since the previous submission, and in total, by individuals with permits including data as to whether a firearm lawfully carried solely by virtue of a permit was actually used in furtherance of the crime;
- (6) to the extent known or determinable, data on the lawful and justifiable use of firearms by permit holders; and
- (7) the status of the segregated funds reported to the commissioner under subdivision 21.