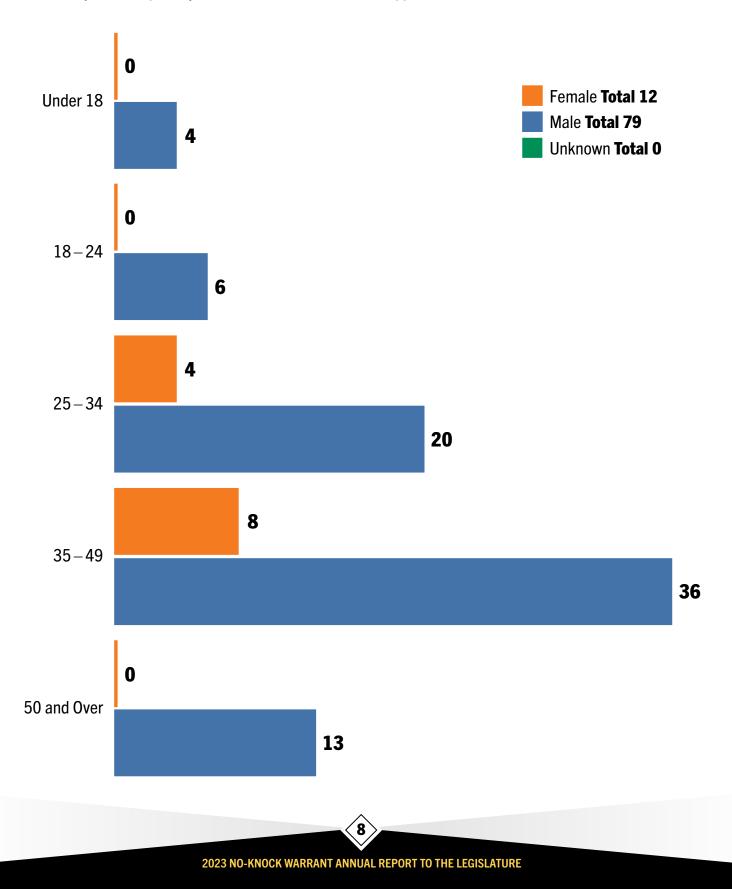

### **SUBJECT AGE AND SEX**

This section of the report contains age and gender information about the subject of no-knock search warrants, or the subject of the primary incident that led to the warrant application.