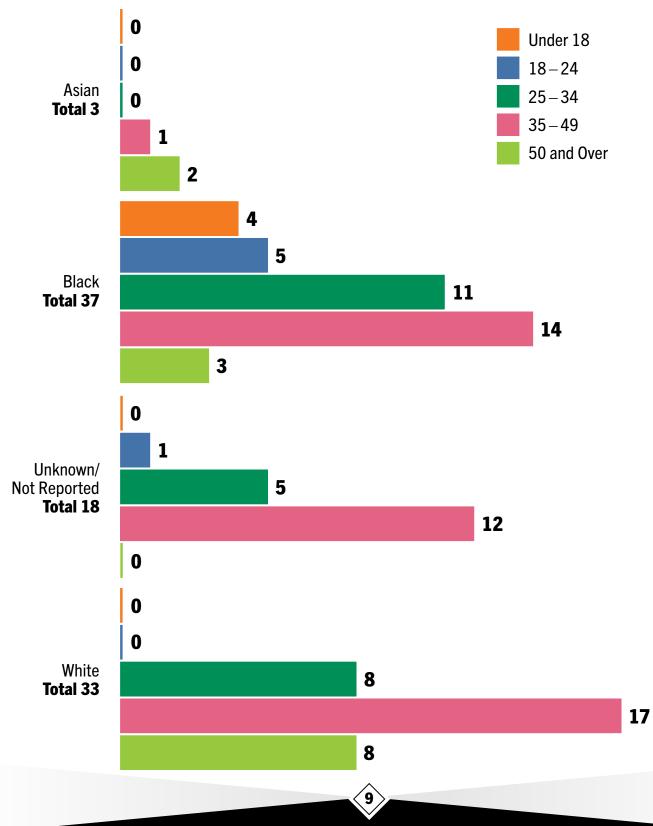

### **SUBJECT AGE AND RACE**

This section of the report contains information about the age and race of the subject of a no-knock search warrant, or the subject of the primary incident that led to the warrant application, if known. Ethnicity data, including data on Hispanic or non-Hispanic Caucasian ethnicities, was not collected from agencies for this report.