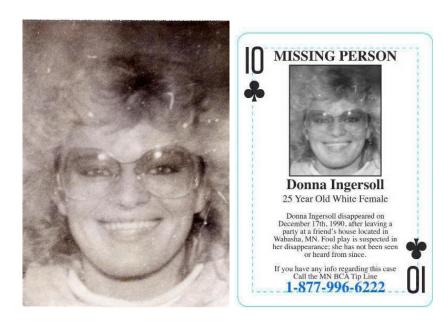

## **Missing Person Bulletin**

Name: Donna Ingersoll

**Date of Birth:** 11/29/1965

Sex: Female

Race: White

**Height:** 4'11"

Weight: 106

Hair Color: Blonde/strawberry blonde

Eye Color: Green

Date of Last Contact: 12/17/1990

Missing From: Wabasha, MN

Originating Agency: Wabasha Police

Department

**Details:** Donna Ingersoll disappeared on December 17, 1990 after leaving a party at a friend's house located in Wabasha, MN. She has not been seen or heard from since. Foul play is suspected in her disappearance.

If you have any information regarding this case, please contact the MN BCA Tip Line at 877-996-6222.

Click here to visit the Cold Case Playing Card Initiative homepage.