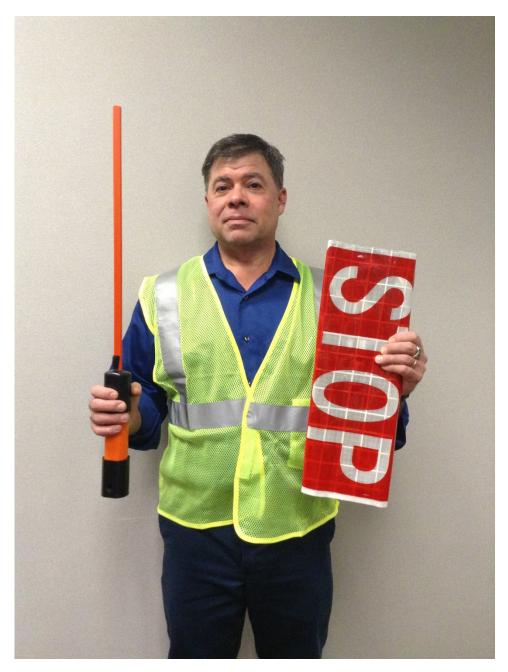

### Vest and Unassembled Paddle

**Photo Exhibit L2:** Demonstrates the apparel required when there is clear visibility and non-inclement weather; the vest and unassembled paddle