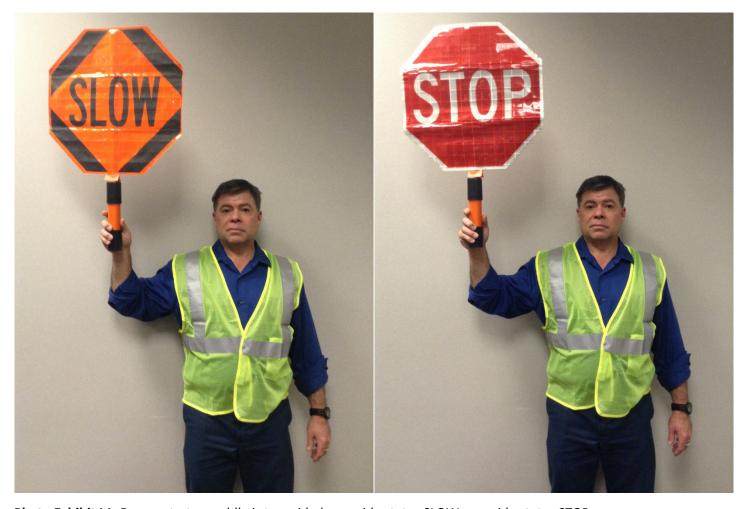

### **Two-Sided Paddle**

Photo Exhibit L1: Demonstrates paddle is two-sided; one side states SLOW, one side states STOP