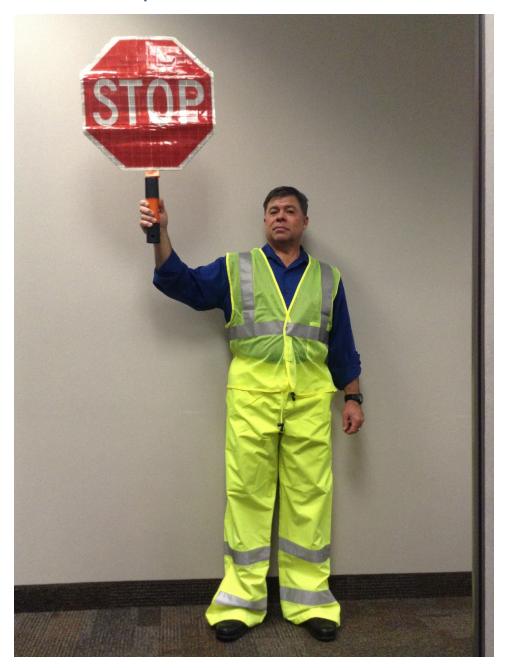

## **Full-Suited Requirement**

Photo Exhibit L: Full-suited requirement, for inclement weather or low visibility