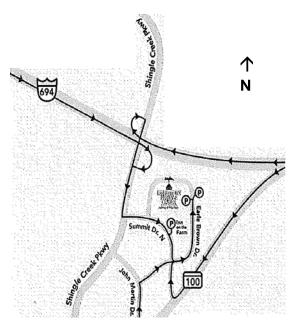

Directions

The number to call for directions is 763-569-6340. The Heritage Center is located just south of 1-694 and just west of Highway 100.

# From the West (Plymouth, Maple Grove, St. Cloud)

Take 1-494 west to 1-694 east to 1-94 east to the Shingle Creek Parkway exit. At top of exit, turn left onto Shingle Creek Parkway - go south. At first stop light, which is Summit, take a left. Go to first stop sign, which is Earle Brown Drive and take a left. Go to the end of the block and we will be on the left side of the road.

#### From the East (Downtown Minneapolis, St. Paul)

Take 1-94 west to 1-694 west to Shingle Creek Parkway exit. At top of exit, turn right onto Shingle Creek Parkway - go south. At second stop light, which is Summit take a left. Go to first stop sign, which is Earle Brown Drive and take a left. Go to the end of the block and we will be on the left side of the road.

## From the South (International Airport, Bloomington, Edina)

Take 1-494 west to Highway 100 north. Follow Highway 100 north to 57th Avenue/John Martin Drive exit. At top of exit, go straight through to John Martin Drive (the first intersection is 57th Avenue). At John Martin Drive, turn left and go over bridge to first stop sign, which is Earle Brown Drive. Turn right onto Earle Brown Drive and continue going straight for approximately two blocks - main entrance will be on left side of the road.

### From the North (Coon Rapids)

Take Highway 610/252 south to Highway 100 south. Take first possible right exit onto Summit. First stop sign is Earle Brown Drive. Turn right and watch for main entrance on left side of road.

# From the North (Duluth, Forest Lake)

Take I-35W south to 1-694 west to Shingle Creek Parkway exit. A t top of exit, turn right onto Shingle Creek Parkway - go south. At second stop light, which is Summit, take a left. Go to first stop sign which is Earle Brown Drive and take a left. Go to the end of the block and we will be on the left side of the road.

#### Google Map:

6155 Earle Brown Drive, Brooklyn Center, MN 55430 (763) 569- 6300 ; FAX (763) 569-6320 https://www.earlebrown.com

- Hwy. 100 North, exit at John Martin Drive.
- At top of exit, cross through intersection on 57<sup>th</sup> Avenue North.
- Go to John Martin Drive.